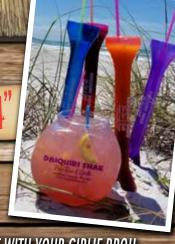

#### STRAWBERRY THE CLASSIC!

STRAWBERRIES AND RUM, TOPPED WITH 151 JUST FOR FUN.