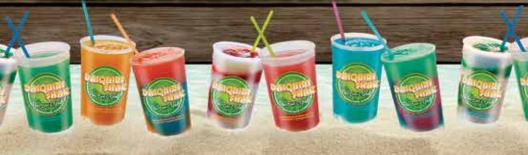

# CONSERVE WATER DRINK DAIQUIRIS

# ASK YOUR SERVER ABOUT TODAY'S DAIQUIRI OF THE DAY