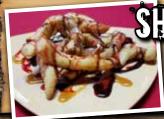

# SHAK DOUGH DRAZZLERS

FRIED DOUGH SPRINKLED WITH CINNAMON SUGAR AND DRIZZLED WITH CHOCOLATE, CARAMFI AND RASPBERRY SALICE.