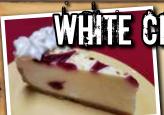

# WHITE CHOCOLATE RASPBERRY

CREME BRULEE CHEESECAKE

A LIGHT WHITE CHOCOLATE CHEESECAKI WITH VIBRANT RASPBERRIES.