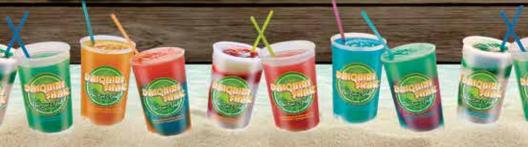

# CONSERVE WATER DRINK DAIQUIRIS

# ASK YOUR SERVER ABOUT TODAY'S DAIQUIRI OF THE DAY